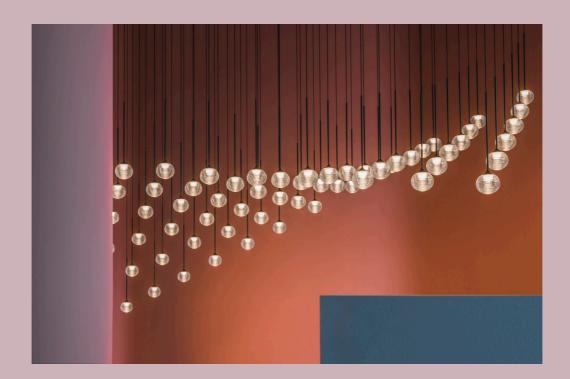

## Algorithm

Design by Toan Nguyen.

Like a cloud of frozen rain, this collection brings together beauty and geometry. Mathematical order provides a magical harmony with an astonishing range of permutations and compositions. Can be customized to suit any space.

98 ALGORITHM

PENDANTS 99

Endless possibilities for both small and large spaces. Composed of geometric patterns of blown-glass orbs, Algorithm illuminates any room with either standard or personalizable options. Based on room dimensions, area to be lit and ceiling height, Vibia creates options tailored to project specifications.

Create your personalized Algorithm at <u>vibia.com</u>

100 ALGORITHM

Algorithm resembles a sparkling constellation of illuminated drops that appear to float in mid-air. Evoking a mood that's equal parts mathematical and magical, the pendant is anchored to the ceiling from a tubular steel lattice. Sleek tensile cables are studded with glowing, handblown glass orbs powered by LEDs and suspended at different heights. Fully customisable, each unique grouping of globes defines areas of interior space, underlining their multiple uses while becoming a single aesthetic element.