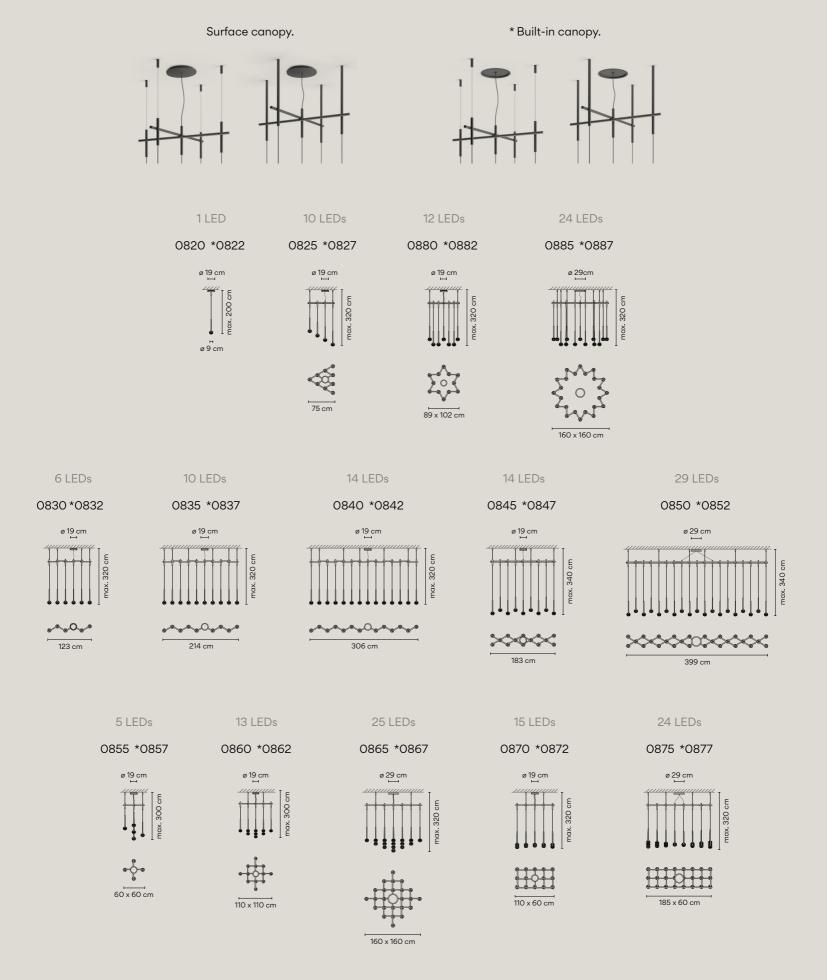

## Personalization options available

- Configuration layout at vibia.com
- LED 3000 K / 4000 K
- Dimming: Casambi Request more information.

PENDANTS 101