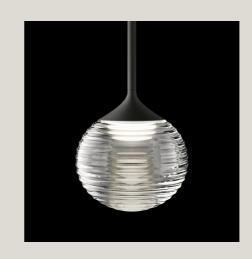

18 Graphite (ADAPTA RF 9913 WX)

93 White (RAL 9016)

Shade: Blown-glass. Diffuser: Polycarbonate. Hanging structure: Steel. Canopy: Steel.

LED support: Aluminum.

LED 2700 K. CRI >80. 99 lm/W. Dimming: DALI, 1-10V, Push.