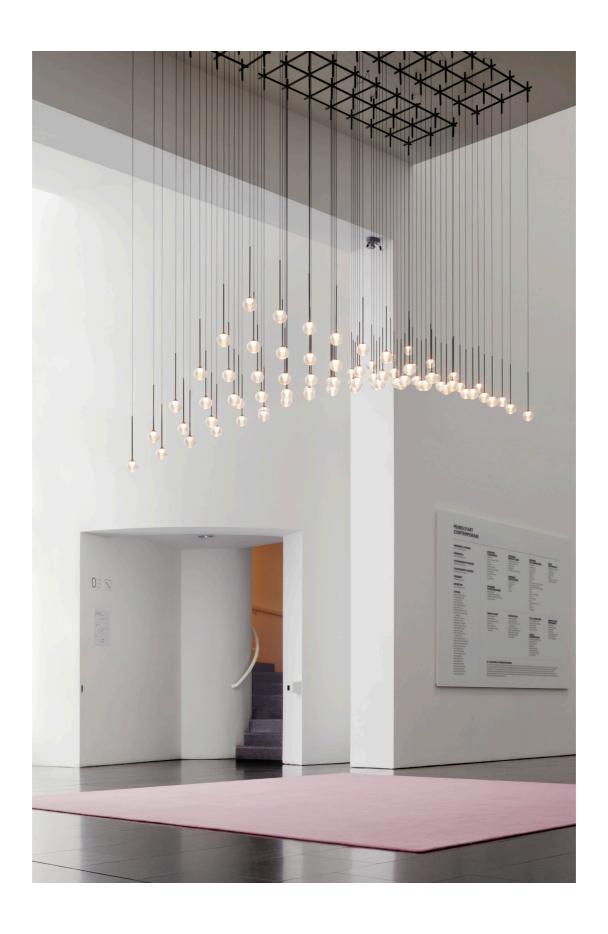

## Algorithm

Design by Toan Nguyen.

Like a cloud of frozen rain, this collection brings together beauty and geometry. Mathematical order provides a magical harmony with an astonishing range of permutations and compositions. Can be customized to suit any space.

98 ALGORITHM

PENDANTS 99

Endless possibilities for both small and large spaces. Composed of geometric patterns of blown-glass orbs, Algorithm illuminates any room with either standard or personalizable options. Based on room dimensions, area to be lit and ceiling height, Vibia creates options tailored to project specifications.

Create your personalized Algorithm at <u>vibia.com</u>

100 ALGORITHM

Algorithm resembles a sparkling constellation of illuminated drops that appear to float in mid-air. Evoking a mood that's equal parts mathematical and magical, the pendant is anchored to the ceiling from a tubular steel lattice. Sleek tensile cables are studded with glowing, handblown glass orbs powered by LEDs and suspended at different heights. Fully customisable, each unique grouping of globes defines areas of interior space, underlining their multiple uses while becoming a single aesthetic element.