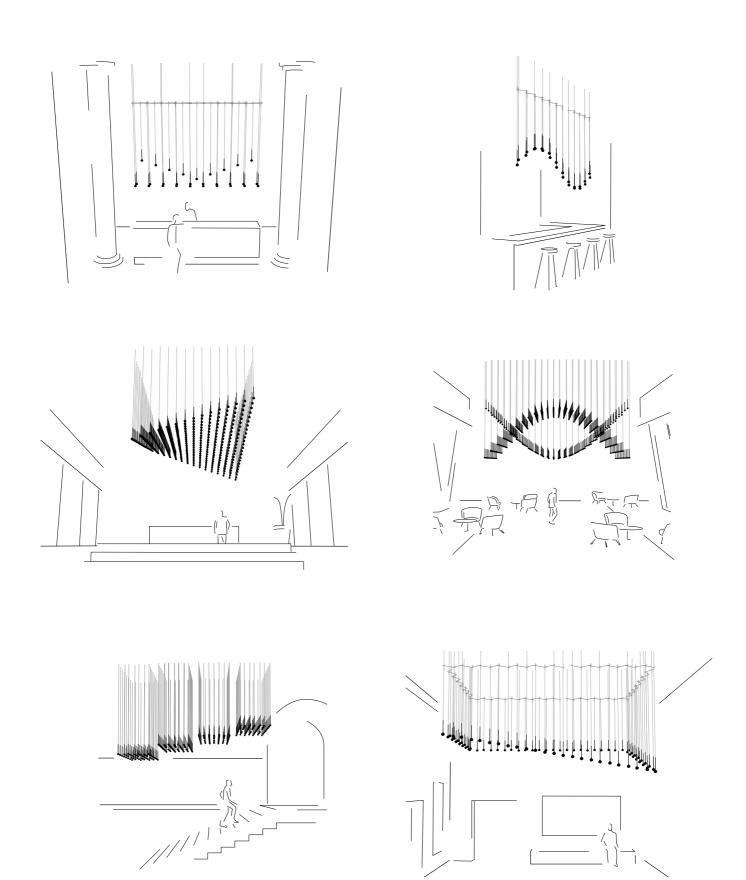

98 ALGORITHM

PENDANTS 99

Endless possibilities for both small and large spaces. Composed of geometric patterns of blown-glass orbs, Algorithm illuminates any room with either standard or personalizable options. Based on room dimensions, area to be lit and ceiling height, Vibia creates options tailored to project specifications.

Create your personalized Algorithm at <u>vibia.com</u>

100 ALGORITHM

Algorithm resembles a sparkling constellation of illuminated drops that appear to float in mid-air. Evoking a mood that's equal parts mathematical and magical, the pendant is anchored to the ceiling from a tubular steel lattice. Sleek tensile cables are studded with glowing, handblown glass orbs powered by LEDs and suspended at different heights. Fully customisable, each unique grouping of globes defines areas of interior space, underlining their multiple uses while becoming a single aesthetic element.

## Personalization options available

- Configuration layout at vibia.com
- LED 3000 K / 4000 K
- Dimming: Casambi Request more information.

PENDANTS 101