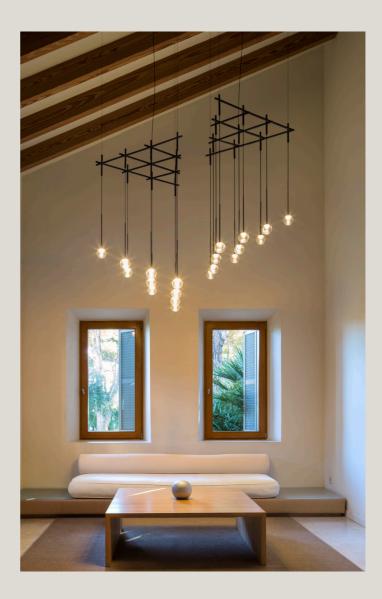

## Algorithm

Design by Toan Nguyen.

Like a cloud of frozen rain, this collection brings together beauty and geometry. Mathematical order provides a magical harmony with an astonishing range of permutations and compositions. Can be customized to suit any space.

98 ALGORITHM

PENDANTS 99

Endless possibilities for both small and large spaces. Composed of geometric patterns of blown-glass orbs, Algorithm illuminates any room with either standard or personalizable options. Based on room dimensions, area to be lit and ceiling height, Vibia creates options tailored to project specifications.

Create your personalized Algorithm at <u>vibia.com</u>

100 ALGORITHM

Algorithm resembles a sparkling constellation of illuminated drops that appear to float in mid-air. Evoking a mood that's equal parts mathematical and magical, the pendant is anchored to the ceiling from a tubular steel lattice. Sleek tensile cables are studded with glowing, handblown glass orbs powered by LEDs and suspended at different heights. Fully customisable, each unique grouping of globes defines areas of interior space, underlining their multiple uses while becoming a single aesthetic element.