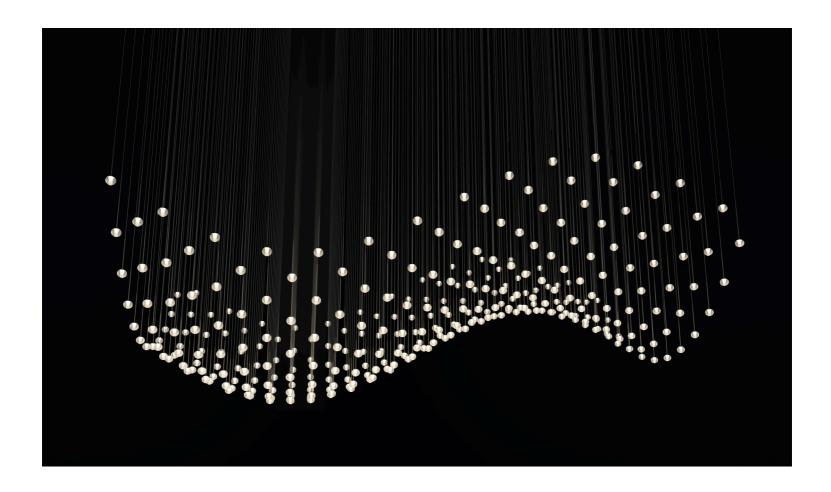

## Algorithm

Design by Toan Nguyen.

Like a cloud of frozen rain, this collection brings together beauty and geometry. Mathematical order provides a magical harmony with an astonishing range of permutations and compositions. Can be customized to suit any space.

Create your personalized Algorithm at <u>vibia.com</u>

100 ALGORITHM

Algorithm resembles a sparkling constellation of illuminated drops that appear to float in mid-air. Evoking a mood that's equal parts mathematical and magical, the pendant is anchored to the ceiling from a tubular steel lattice. Sleek tensile cables are studded with glowing, handblown glass orbs powered by LEDs and suspended at different heights. Fully customisable, each unique grouping of globes defines areas of interior space, underlining their multiple uses while becoming a single aesthetic element.