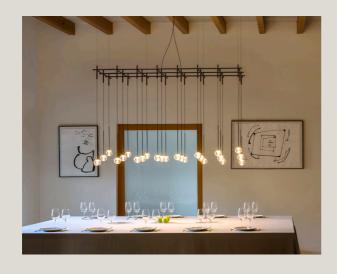

## Algorithm

Design by Toan Nguyen.

Like a cloud of frozen rain, this collection brings together beauty and geometry. Mathematical order provides a magical harmony with an astonishing range of permutations and compositions. Can be customized to suit any space.

98 ALGORITHM

PENDANTS 99

Endless possibilities for both small and large spaces. Composed of geometric patterns of blown-glass orbs, Algorithm illuminates any room with either standard or personalizable options. Based on room dimensions, area to be lit and ceiling height, Vibia creates options tailored to project specifications.

Create your personalized Algorithm at <u>vibia.com</u>

100 ALGORITHM

Algorithm resembles a sparkling constellation of illuminated drops that appear to float in mid-air. Evoking a mood that's equal parts mathematical and magical, the pendant is anchored to the ceiling from a tubular steel lattice. Sleek tensile cables are studded with glowing, handblown glass orbs powered by LEDs and suspended at different heights. Fully customisable, each unique grouping of globes defines areas of interior space, underlining their multiple uses while becoming a single aesthetic element.